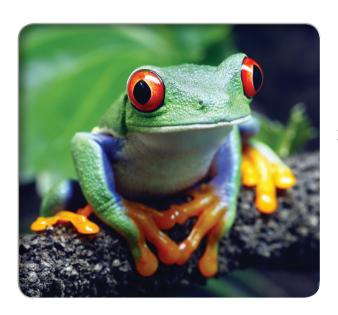

## Who Lives Near Sam?

Name:

Date:

Write two sentences about this photo. Start one sentence with – *Can you see ...* 

Use some of these words –

frog, lives, near, orange toes, red eyes, sloth

Read your sentences.