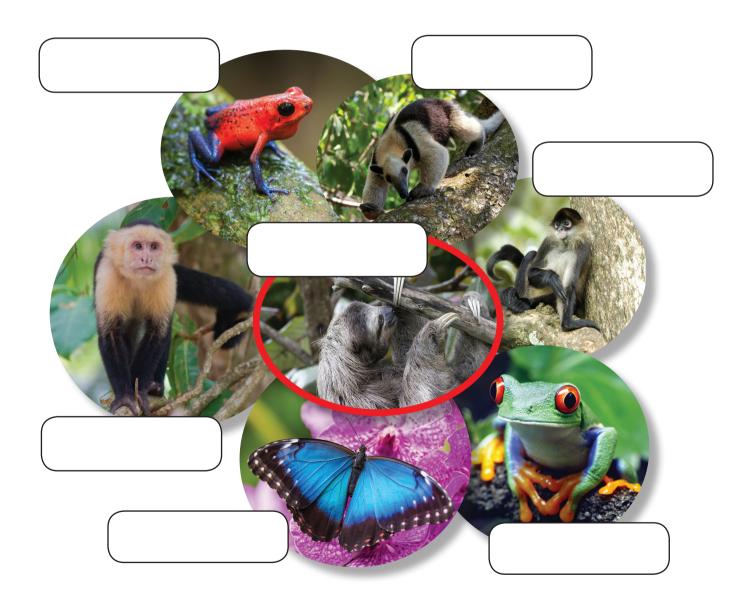

## Who Lives Near Sam?

Name:

Date:

Label the pictures using these words: black tail, claws, spider monkey, tree, white face

Read the words you wrote.

Talk About The Natural World © 2019 Scholastic Canada Ltd.

## Who Lives Near Sam?

Name:

Date:

Label each picture with the correct animal name: sloth, poison dart frog, spider monkey, lesser anteater, blue morpho butterfly, white-faced monkey, red-eyed tree frog

Talk About The Natural World © 2019 Scholastic Canada Ltd.