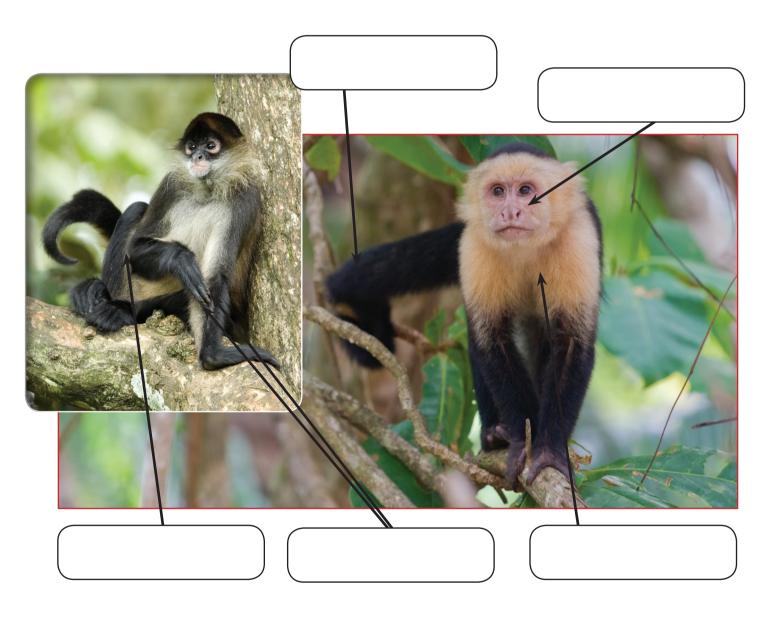

## Who Lives Near Sam?

Name:

Date:

Label the pictures using these words: black tail, claws, spider monkey, tree, white face

Read the words you wrote.

Talk About The Natural World © 2019 Scholastic Canada Ltd.